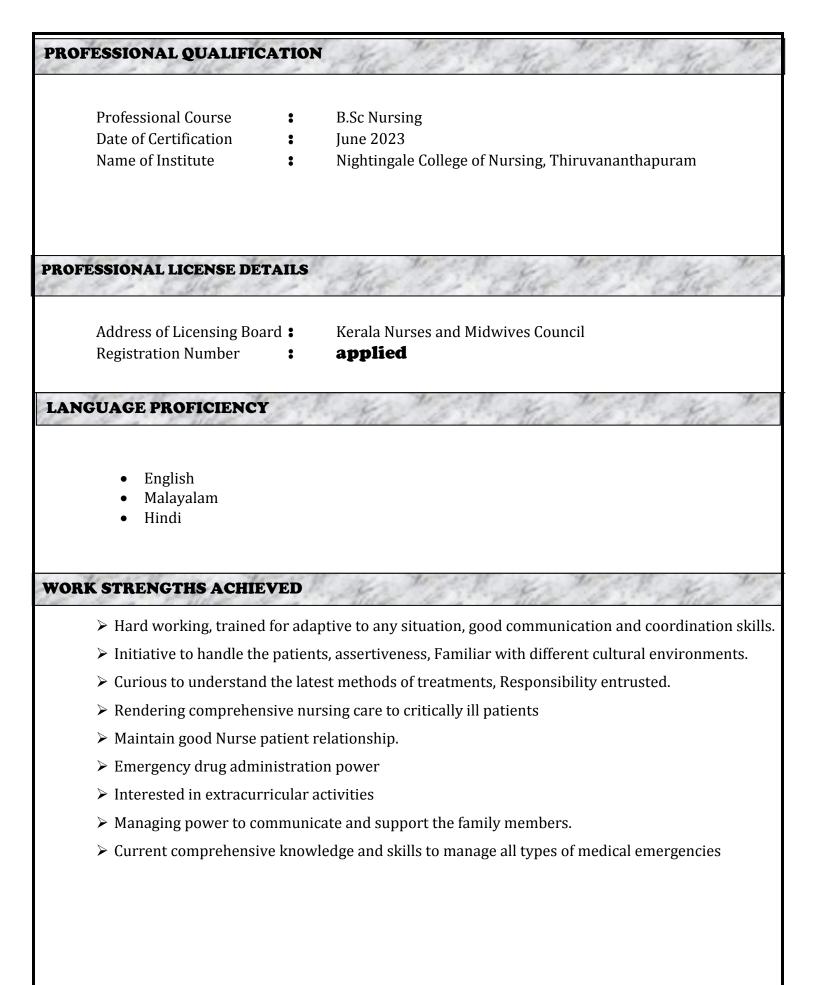

| Higher Secondary<br>Date of Certification<br>Name of Institute                                                                          | •   | Kerala State Board of Higher Secondary Examinations<br>March 2018<br>ST. Josephs HSS, Kidangoor                                           |                                        |            |                                     |     |
|                      |                                                                                                                                         |     |                                                                                                                                           |                                        |            |                                     |     |



## HANDLED MEDICAL EQUIPMENTS

- > Pulseoxymeter
- ➢ ECG Machine
- ➤ Suction Pump,
- ≻ Ambu Bag
- ➤ Glucometer
- Infusion & Syringe Pump
- ➢ Nebulizer
- > Sphygmomanometer

## DECLARATION

I hereby declare that the above mentioned details are true and correct to the best of my knowledge and belief.

56

Place :

Date :

## **MEGHA PAUL**