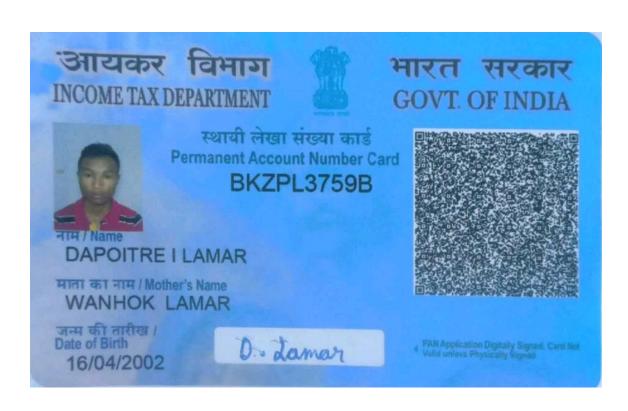

#### CONTRACT OF EMPLOYMENT FOR FIXED PERIOD

Date 04/10/2023
To Dapoitre I Lamar
Shilliong, Meghalaya,
(Name and Address of candidate)
Subject: - LETTER OF OFFER-CUM-APPOINTMENT LETTER.
Dear Sir,

| U4RAD  L4RAD Technologies LLP  C408. Nivran Curryll A. 50.9 (Greps. L12018  Payslip for the month of October 2023 |                                |        |                                 |                 |        |  |  |
|-------------------------------------------------------------------------------------------------------------------|--------------------------------|--------|---------------------------------|-----------------|--------|--|--|
| Name:                                                                                                             | Dapoitre I Lamar               |        | Employee No:                    | U4RAD-038       |        |  |  |
| Joining Date:                                                                                                     | 12 Oct 2023                    |        | Bank Name:                      | AXIS Bank       |        |  |  |
| Designation:                                                                                                      | Radiographer                   |        | Bank Account No:                | 922010048373238 |        |  |  |
| Department:                                                                                                       | Radiology                      |        | PAN Number:                     | BKZPL3759B      |        |  |  |
| Location:                                                                                                         | Meghalaya                      |        | PF No:                          |                 |        |  |  |
| Effective Work Days:                                                                                              | 20                             |        | PF UAN:                         |                 |        |  |  |
| LOP:                                                                                                              | 0                              |        |                                 |                 |        |  |  |
| Earnings                                                                                                          | Full                           | Actual | Deductions                      |                 | Actual |  |  |
| BASIC                                                                                                             | 12000                          | 7742   | ESI                             |                 | 63     |  |  |
| BONUS                                                                                                             | 1000                           | 645    |                                 |                 |        |  |  |
| Total Earnings:INR.                                                                                               | 13000                          | 8387   | Total Deductions:INR.           |                 | 63     |  |  |
| Net Pay for the month ( Total Ea                                                                                  | arnings - Total Deductions): 8 | 8324   |                                 |                 |        |  |  |
| (Rupees Eight Thousand Three I                                                                                    | Hundred Twenty Four Only)      |        |                                 |                 |        |  |  |
|                                                                                                                   |                                |        | ip and does not require signatu |                 |        |  |  |

| IJ <b>4</b> RAD                  | C46                         | U4RAD Technologies LLP C866, Nivema Contynut, See 50. Chrygan. 122018 Payslip for the month of November 2023 |                       |                 |        |  |  |  |  |
|----------------------------------|-----------------------------|--------------------------------------------------------------------------------------------------------------|-----------------------|-----------------|--------|--|--|--|--|
| Name:                            | Dapoitre I Lamar            |                                                                                                              | Employee No:          | U4RAD-038       |        |  |  |  |  |
| Joining Date:                    | 12 Oct 2023                 |                                                                                                              | Bank Name:            | AXIS Bank       |        |  |  |  |  |
| Designation:                     | Radiographer                |                                                                                                              | Bank Account No:      | 922010048373238 |        |  |  |  |  |
| Department:                      | Radiology                   |                                                                                                              | PAN Number:           | BKZPL3759B      |        |  |  |  |  |
| Location:                        | Gurgaon                     |                                                                                                              | PF No:                |                 |        |  |  |  |  |
| Effective Work Days:             | 30                          |                                                                                                              | PF UAN:               |                 |        |  |  |  |  |
| LOP:                             | 0                           |                                                                                                              |                       |                 |        |  |  |  |  |
| Earnings                         | Full                        | Actual                                                                                                       | Deductions            |                 | Actual |  |  |  |  |
| BASIC                            | 12000                       | 12000                                                                                                        | ESI                   |                 | 98     |  |  |  |  |
| BONUS                            | 1000                        | 1000                                                                                                         | LABOUR WELFARE FUND   |                 | 26     |  |  |  |  |
| Total Earnings:INR.              | 13000                       | 13000                                                                                                        | Total Deductions:INR. |                 | 124    |  |  |  |  |
| Net Pay for the month ( Total Ea | rnings - Total Deductions): | 12876                                                                                                        |                       |                 |        |  |  |  |  |
| (Rupees Twelve Thousand Eight    | Hundred Seventy Six Only)   |                                                                                                              |                       |                 |        |  |  |  |  |