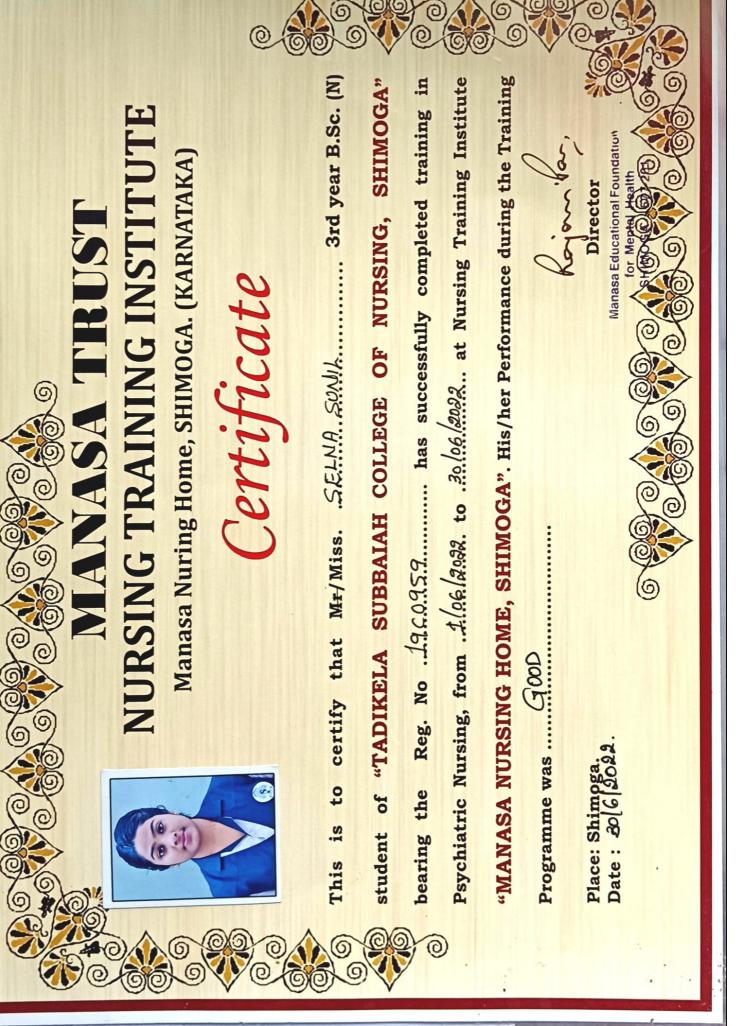

## PRACTIAL TRAINING

- Medical & Surgical Nursing
- Obstetrics & Gynecology
- Child Health Nursing
- Mental Health Nursing

#### 3 RD B.SC. NURSING [BASIC] (RS5) EXAMINATION

#### OCTOBER-2022

Register Number : 19C0959

Name of the Student: SELNA SUNIL

|      | a stand the second            |     | University Examination |                       |      |                   |       |      |       |       | F. 4 8             |
|------|-------------------------------|-----|------------------------|-----------------------|------|-------------------|-------|------|-------|-------|--------------------|
| I No | No Subjects                   | 1/2 |                        | Theory<br>/Practicals |      | va                | a I.A |      | Grand | Total | Remarks            |
|      |                               |     | Max.                   | Sec.                  | Max. | Sec.              | Max.  | Sec. | Max.  | Sec.  | 仍把了                |
| 1    | MEDICAL SURGICAL NURSING-II   | Th. | 075                    | 049                   |      | g                 | 025   | 021  | 100   | 070   | PASS               |
|      | Sh(2) - 2 - (2) - 2 - 2       | Pr. | 050                    | 039                   |      |                   | 050   | 040  | 100   | 079   | $C_{2}(C_{2})_{1}$ |
| 2    | CHILD HEALTH NURSING          | Th. | 075                    | 039                   |      |                   | 025   | 020  | 100   | 059   | PASS               |
|      |                               | Pr. | 050                    | 034                   |      |                   | 050   | 041  | 100   | 075   |                    |
| 3    | MENTAL HEALTH NURSING         | Th. | 075                    | 038                   |      | 4                 | 025   | 020  | 100   | 058   | PASS               |
|      | Caller - Caller - South       | Pr. | 050                    | 040                   |      | (                 | 050   | 044  | 100   | 084   | 1117 3             |
| 4    | NURSING RESEARCH & STATISTICS | Th. | 075                    | 041                   |      | -                 | 025   | 020  | 100   | 061   | PASS               |
|      | Grand Total                   |     |                        | *                     | 0    | 1995-22<br>201-04 | 6     |      | 0700  | 0486  | FIRST CLAS         |

#### OCTOBER-2023 EXAMINATION

Register Number : 19C0959

Name of the Student: SELNA SUNIL

|       | We ESTRE SYNC                                 | 1. K | University Examination |                       |            |      |      |      |       |      | Sitter 1    |
|-------|-----------------------------------------------|------|------------------------|-----------------------|------------|------|------|------|-------|------|-------------|
| SI No | Subjects                                      |      |                        | Theory<br>/Practicals |            |      | I.A. |      | Total |      | Remarks     |
|       |                                               | Gr   | Max.                   | lax. Sec.             | Max.       | Sec. | Max. | Sec. | Max.  | Sec  |             |
| 1     | MIDWIFERY & OBSTETRICAL NURSING               | Th.  | 075                    | 044                   | /          | ,    | 025  | 020  | 100   | 064  | PASS        |
|       |                                               | Pr.  | 050                    | 039                   | 1          |      | 050  | 040  | 100   | 079  | 1. 340      |
| 2     | COMMUNITY HEALTH NURSING-II                   | Th.  | 075                    | 049                   |            |      | 025  | 020  | 100   | 069  | PASS        |
|       | ATTA ATTA ATTA                                | Pr.  | 050                    | 041                   |            | >    | 050  | 045  | 100   | 086  | 8711-32     |
| 3     | MANAGEMENT OF NURSING SERVICES<br>& EDUCATION | Th.  | 075                    | 049                   |            |      | 025  | 020  | 100   | 069  | PASS        |
|       | Grand Total                                   |      |                        |                       | and in the |      | 2 C  | 31   | 0500  | 0367 | FIRST CLASS |

Min to Pass: 50%-Theory, 50%-TIA, 50%-Theory Aggregate, 50%-PRACTICAL, 50%-PIA, 50%-Practical Aggregate

Total marks obtained: (in words) Three Hundred and Sixty Seven

Name of the College: N807-TADIKELA SUBBAIAH COLLEGE OF NURSING ,SHIMOGA.

Date: 22/11/2023

CA1261499

486

Registrar(Evaluation)

ರಾಜೀವ್ ಗಾಂಧಿ ಆರೋಗ್ಯ ವಿಜ್ಞಾನಗಳ ವಿಶ್ವವಿದ್ಯಾಲಯ, ಕರ್ನಾಟಕ Rajiv Gandhi University of Health Sciences 4th 'T' Block, Jayanagar, Bengaluru - 560 041