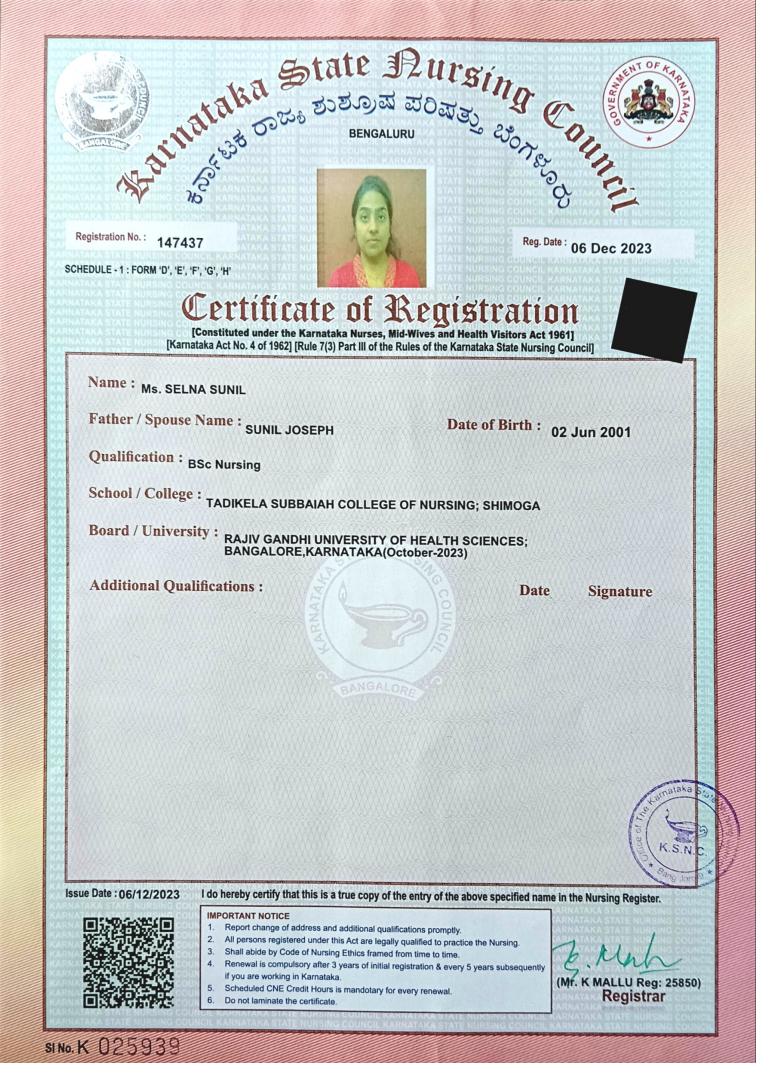

## PERSONAL DETAILS

| DATE OF BIRTH  | : 02-06-2001 |
|----------------|--------------|
| GENDER         | : Female     |
| MARITAL STATUS | : Single     |
| RELIGION       | : Christian  |
| NATIONALITY    | : Indian     |