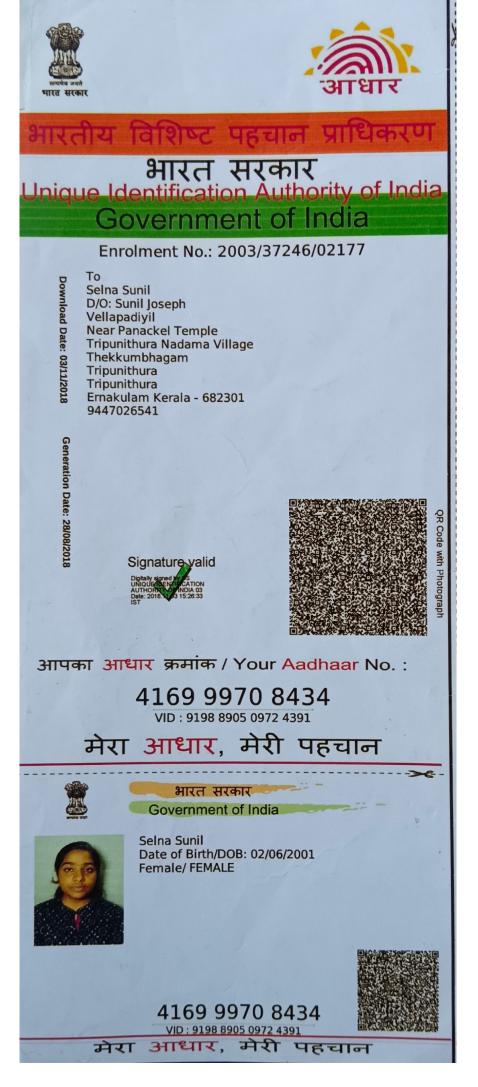

## PERSONAL DETAILS

| DATE OF BIRTH  | : 02-06-2001 |
|----------------|--------------|
| GENDER         | : Female     |
| MARITAL STATUS | : Single     |
| RELIGION       | : Christian  |
| NATIONALITY    | : Indian     |

अनुक्रमांक Roll No.: 4302354

माता का नाम Mother's Name BEENA SUNIL

पिता/ संरक्षक का नाम Father's / Guardian's Name SUNIL JOSEPH

जन्म तिथि Date of Birth 02/06/2001 02ND JUNE TWO THOUSAND ONE

विद्यालय School 42200-PRABHATH PUBLIC SCHOOL UDAYAMPEROOR ERNAKULAM KL