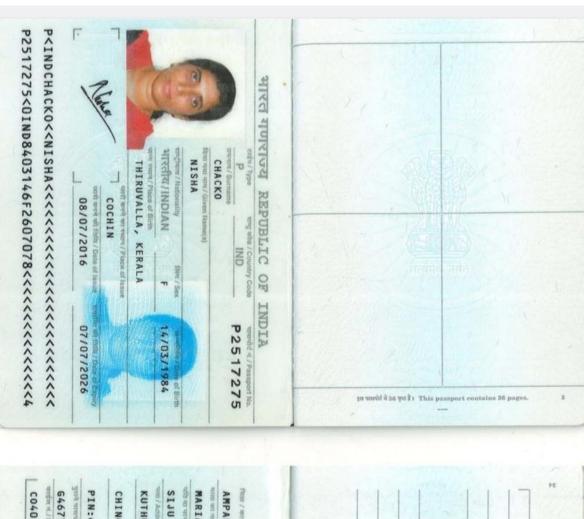

### **PERSONAL DETAILS**

| NAME            | NISHA CHACKO                                  |
|-----------------|-----------------------------------------------|
| AGE             | 39 yrs                                        |
| ADDRESS         | KUTHUKALLUMKAL(h) CHINGVANAM P. O<br>KOTTAYAM |
| DATE OF BIRTH   | 14-03-1984                                    |
| SEX             | FEMALE                                        |
| RELIGION        | CHRISTIAN                                     |
| MARTIAL STATUS  | MARRIED                                       |
| NATIONALITY     | INDIAN                                        |
| LANGUAGES KNOWN | ENGLISH, MALAYALAM                            |