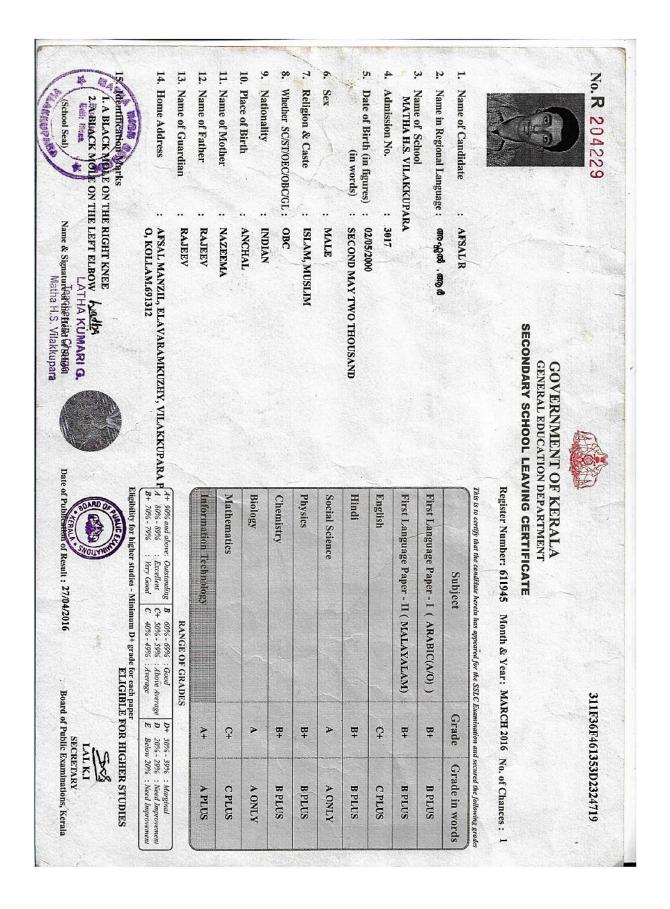

#### **PERSONAL DETAILS**

| Name             | : | AFSAL. R      |
|------------------|---|---------------|
| Date of Birth    | : | 02/05/2000    |
| Gender           | : | MALE          |
| Name of Father   | : | RAJEEV        |
| Name of Mother   | : | NASEEMA       |
| Caste & Religion | : | ISLAM, MUSLIM |
| Mother Tongue    | : | MALAYALAM     |
| Nationality      | : | INDIAN        |

## LANGUAGES KNOWN

| Name of Language | Read | Write | Speak |
|------------------|------|-------|-------|
| Malayalam        | Yes  | Yes   | Yes   |
| English          | Yes  | Yes   | Yes   |
| Tamil            | Yes  | Yes   | Yes   |
| Hindi            | Yes  | Yes   | Yes   |