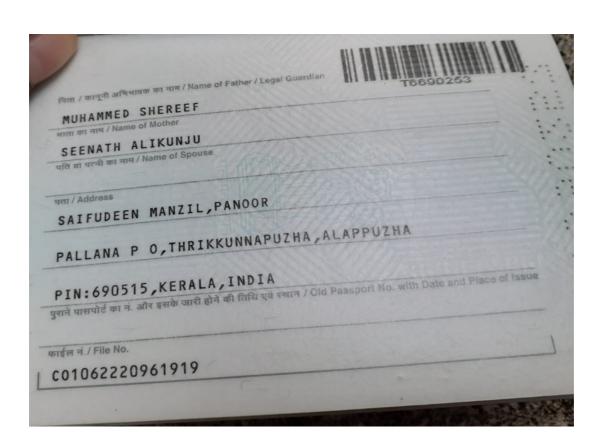

Whether SC/ST/OEC/OBC/GL: OBC

00

: INDIAN Nationality

ALAPPUZHA SEENATH. A 11. Name of Mother

10. Place of Birth

MUHAMMED SHEREEF 12. Name of Father

MUHAMMED SHEREEF 13. Name of Guardian 14. Home Address

SAIFUDEEN MANZIL, PANOOR, PALLANA.P.O. 690515, ALAPPUZHA.