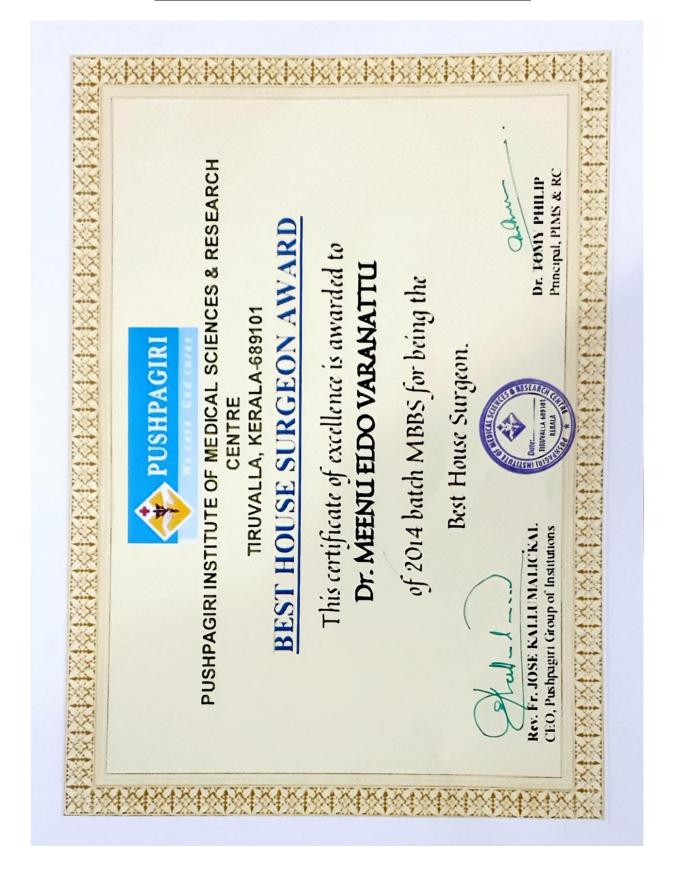

### **CERTIFICATE FOR THE BEST HOUSE-SURGEON**

### **AWARDS AND MERITS:**

Best House-Surgeon of 2014-2020 Batch

2014-2020 : Certificates for various academic activities like quizzes and CME's and

other extra-curricular activities including sports and culturals (few certificates attached below)