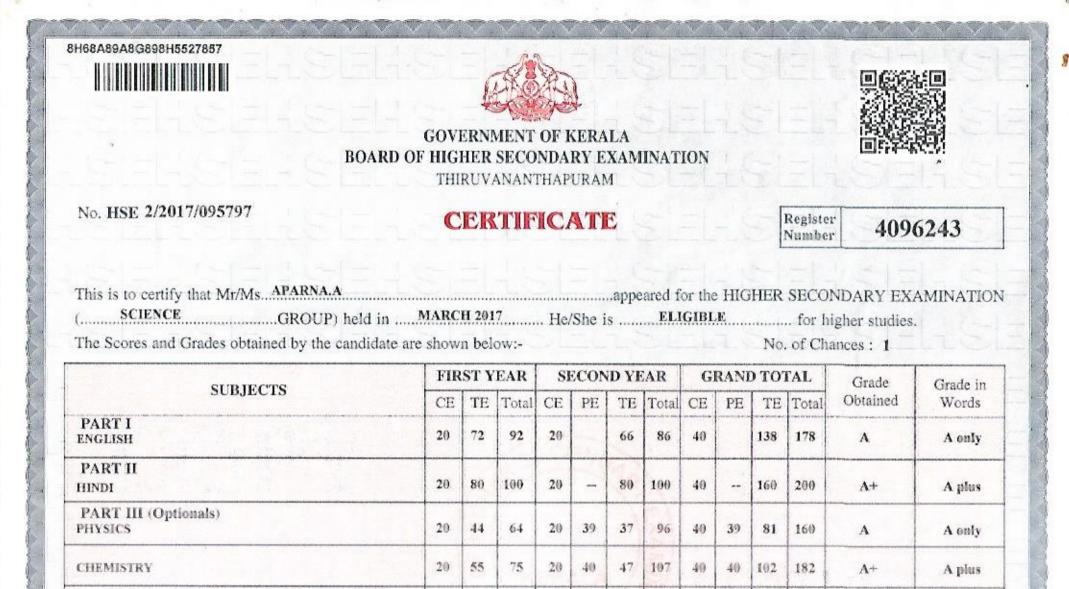

## **GOVERNMENT OF KERALA** GENERAL EDUCATION DEPARTMENT SECONDARY SCHOOL LEAVING CERTIFICATE

Register Number: 198978 Month & Year: MARCH 2015No. of Chances : 1

5798

SB

This is to certify that the candidate herein has appeared for the SSLC Examination and secured the following grades

| 1.  | Name of Candidate                        | :        | APARNA.A                                                   | Subject                                                                                                                                                                                                                                                                                                                                                                                                                                                                                                                                                                                                                                                                                             | Grade                | Grade in words |  |  |
|-----|------------------------------------------|----------|------------------------------------------------------------|-----------------------------------------------------------------------------------------------------------------------------------------------------------------------------------------------------------------------------------------------------------------------------------------------------------------------------------------------------------------------------------------------------------------------------------------------------------------------------------------------------------------------------------------------------------------------------------------------------------------------------------------------------------------------------------------------------|----------------------|----------------|--|--|
| 2.  | Name in Regional Language                | :        | അപർണ. എ                                                    | First Language Paper - I ( MALAYALAM                                                                                                                                                                                                                                                                                                                                                                                                                                                                                                                                                                                                                                                                | A+                   | A PLUS         |  |  |
| 3.  | Name of School<br>SNMHSS PURAKKA         | D        |                                                            | First Language Paper - II ( MALAYALAM)                                                                                                                                                                                                                                                                                                                                                                                                                                                                                                                                                                                                                                                              | A+                   | A PLUS         |  |  |
| 4.  | Admission No.                            | :        | 10833                                                      | English                                                                                                                                                                                                                                                                                                                                                                                                                                                                                                                                                                                                                                                                                             | A+                   | A PLUS         |  |  |
| 5.  | Date of Birth (in figures)<br>(in words) | :        | 29/11/1999<br>TWENTY NINTH NOVEMBER NINETEEN NINETY NIN    | and the second se | <b>A</b> +           | A PLUS         |  |  |
| 6.  | Sex                                      | :        | FEMALE                                                     | Social Science                                                                                                                                                                                                                                                                                                                                                                                                                                                                                                                                                                                                                                                                                      | A+                   | A PLUS         |  |  |
| 7.  | Religion & Caste                         | :        | HINDU, ARAYA                                               | Physics                                                                                                                                                                                                                                                                                                                                                                                                                                                                                                                                                                                                                                                                                             | A                    | A ONLY         |  |  |
| 8.  | Whether SC/ST/OEC/OBC/GL                 | :        | OEC                                                        | Chemistry                                                                                                                                                                                                                                                                                                                                                                                                                                                                                                                                                                                                                                                                                           | A+                   | A PLUS         |  |  |
| 9.  | Nationality                              | :        | INDIAN                                                     | Biology                                                                                                                                                                                                                                                                                                                                                                                                                                                                                                                                                                                                                                                                                             | A+                   | A PLUS         |  |  |
| 10. | Place of Birth                           | :        | ALAPPUZHA                                                  |                                                                                                                                                                                                                                                                                                                                                                                                                                                                                                                                                                                                                                                                                                     |                      |                |  |  |
| 11. | Name of Mother                           | :        | MOLY.V                                                     | Mathematics                                                                                                                                                                                                                                                                                                                                                                                                                                                                                                                                                                                                                                                                                         | В                    | BONLY          |  |  |
| 12. | Name of Father                           | :        | ANILKUMAR                                                  | Information Technology                                                                                                                                                                                                                                                                                                                                                                                                                                                                                                                                                                                                                                                                              | A+                   | A PLUS         |  |  |
| 13. | Name of Guardian                         | :        | ANILKUMAR                                                  | RANGE OF GRADES                                                                                                                                                                                                                                                                                                                                                                                                                                                                                                                                                                                                                                                                                     |                      |                |  |  |
| 14. | Home Address                             | :        | PUTHUVAL, THOTTAPPALLY,<br>THOTTAPPALLY, 688561. ALAPPUZHA | A+         90% and above:         Outstanding         B         60% - 69%         : Good         D+         30% - 39%         : Marginal           A         80% - 89%         Excellent         C+         50% - 59%         : Above Average         D         20% - 29%         : Meed Improvement           B+         70% - 79%         : Very Good         C         40% - 49%         : Average         B         Below 20%         : Need Improvement                                                                                                                                                                                                                                        |                      |                |  |  |
| 15. | Identification Marks                     | тн<br>Тн |                                                            | Eligibility for higher studies - Minimum D+ grade for each p<br>ELIGIBLE                                                                                                                                                                                                                                                                                                                                                                                                                                                                                                                                                                                                                            | FOR HIGHER<br>M.I. S | SUKUMARAN      |  |  |

M.I. SUKUMARAN SECRETARY Board of Public Examinations, Kerala

Date of Publication of Result : 20/04/2015

64

74

20

20

44

54