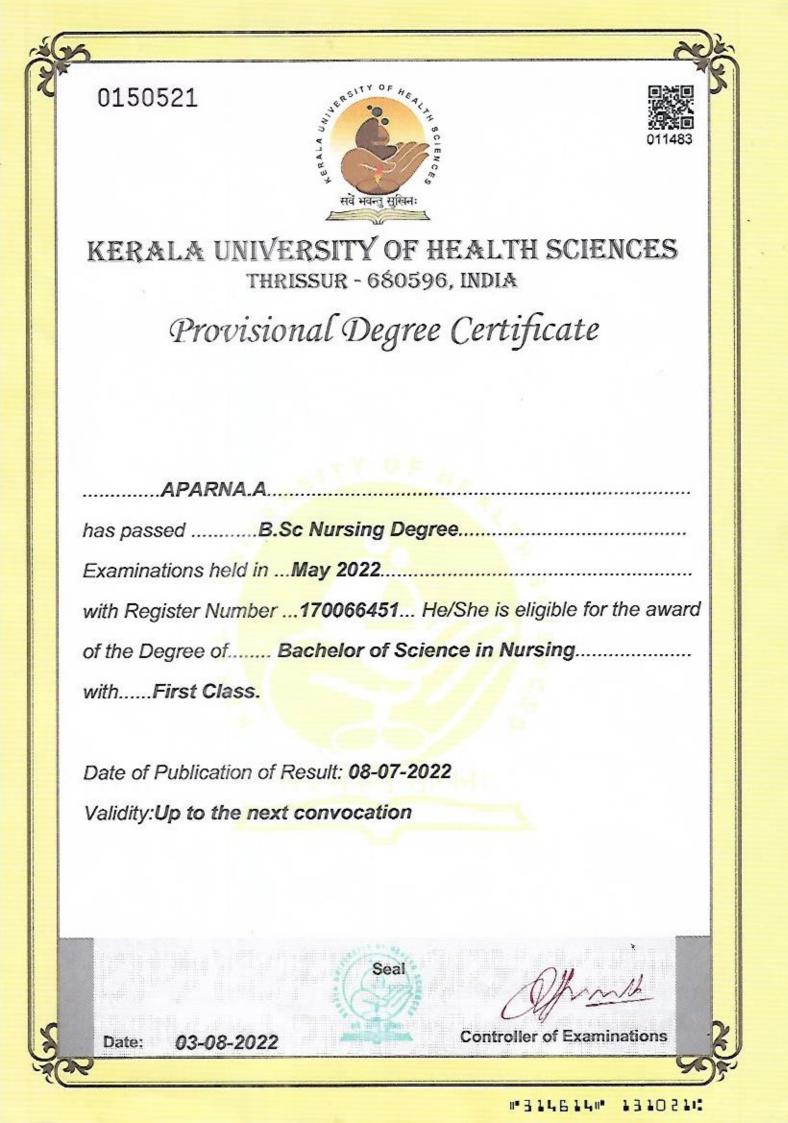

## **REGISTRATION CERTIFICATE**

This is to certify that

APARNA A

having undergone B.Sc. Nursing programme at

SIMET College of Nursing, Muttathara, Thiruvananthapuram

from October 2017 to July 2022

has passed the examination conducted by the

Kerala University of Health Sciences, Thrissur

in May 2022 and is permitted to practice as Nurse and Midwife under the provisions of the Nurses and Midwives Act,1953.

The number assigned to her in the Register is KL03202203546

dated 5th September 2022 valid upto 4th September 2027.

Digitally signed by PROF. SULEKHA A T Date: 14.09.2022 17:12:44 IST

Samme

Registrar Kerala Nurses and Midwives Council Prof. SULEKHA, A. T REGISTRAR Kerala Nurses and Midwives Council Red Cross Read Thiruvananthapuram-695 035