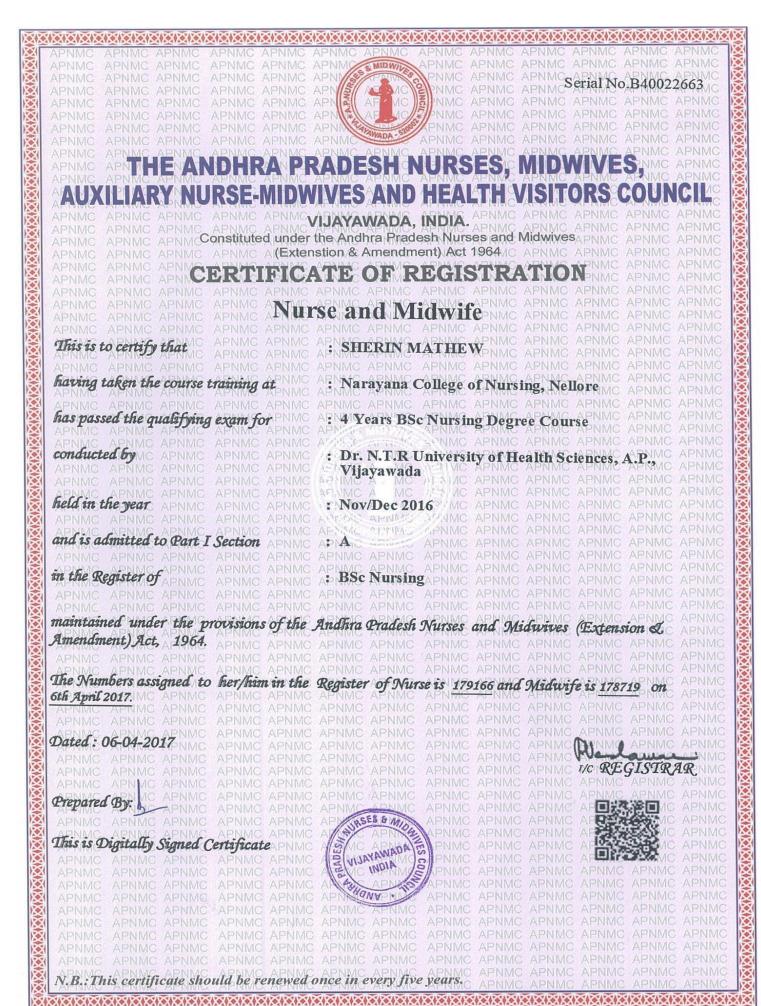

## **Provisional Registration:**

Registered under Andhra Pradesh Nurses and Midwives council

Registration No: Nurse – 179166; Midwives - 178719