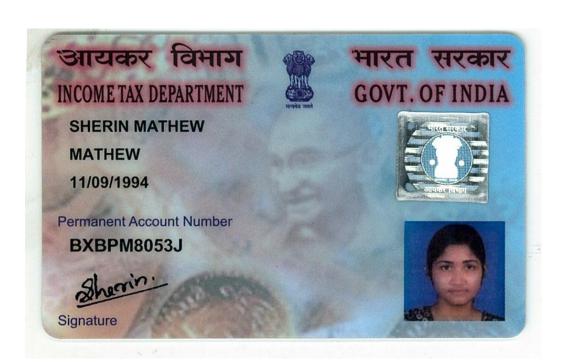

## **PERSONAL DETAILS**

Age : 23 Years

Gender : Female

Date of Birth : 11.09.1994

Place of Birth : kanjangad Marital Status : Sing

Marital Status : Single
Nationality : Indian

Father's Name : Mathew VJ

Religion : Christian, RCSC

Permanent Address :Vattathanathu myalil (H)

Chamakkala p.o

Kottayam(Dist)

Kerala(State), Pin:686603