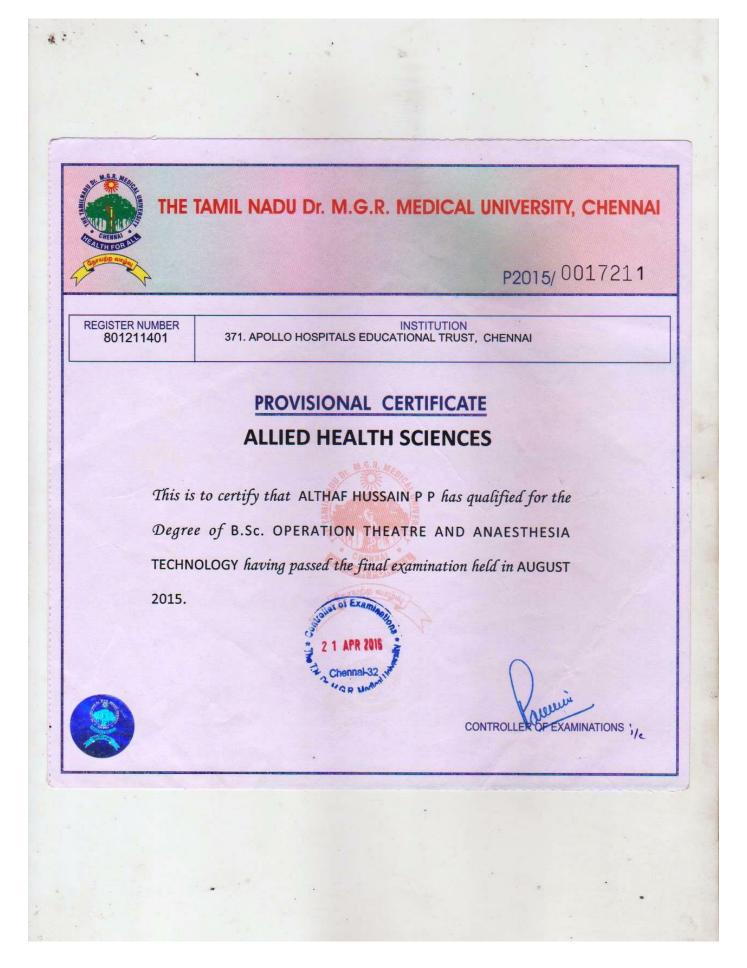

#### **ACADEMIC OUALIFICATION**

| Degree                                                                   | Year of<br>Graduation  | Percentage | Board                                                       | Institution                                                                  |
|--------------------------------------------------------------------------|------------------------|------------|-------------------------------------------------------------|------------------------------------------------------------------------------|
| 10 <sup>th</sup> Grade                                                   | 2008                   | 49 %       | CBSE                                                        | Govt.Senior Secondary<br>School,Kavaratti                                    |
| 12 <sup>th</sup> Grade                                                   | 2010                   | 52 %       | Higher Secondary<br>Education                               | Govt.Senior Secondary<br>School,Agatti                                       |
| Bachelor of Science<br>(Operation Theater<br>&Aneasthesia<br>Technology) | 2012-2015<br>(3 Years) | 59 %       | The Tamil Nadu<br>Dr.M.G.R Medical<br>University<br>Chennai | Apollo Institution of<br>Hospital Management<br>&Allied<br>Sciences.(AIHMAS) |

#### Reg. No: 801211401

This is to certify that Mr/Ms <u>Althaf Hussain. P.P</u> a bonafide student of our Institution has undergone the BSC – Operation Theatre & Anaesthesia Technology, UG Degree Course from <u>17<sup>th</sup> August 2012</u> to <u>25<sup>th</sup> September 2015</u>. He / She has completed the above course conducted by The Tamilnadu Dr. MGR Medical University in Apollo Institute of Hospital Management and Allied Sciences, Chennai, Tamil Nadu, India.