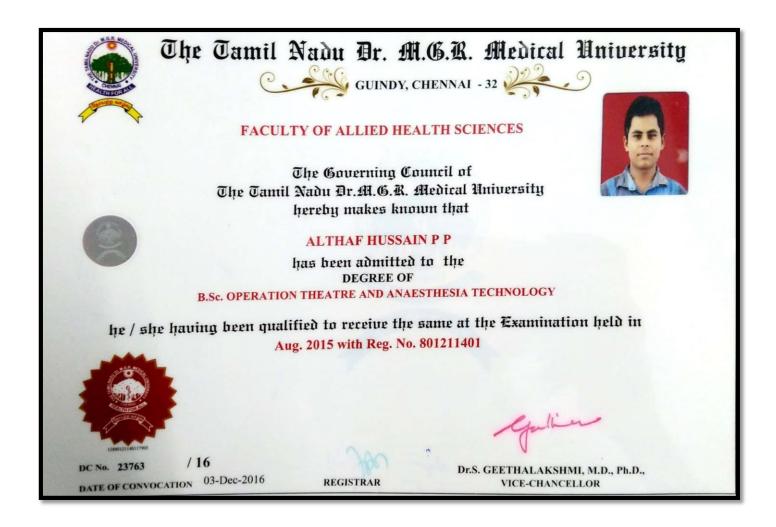

#### **ACADEMIC OUALIFICATION**

| Degree                                                                   | Year of<br>Graduation  | Percentage | Board                                                       | Institution                                                                  |
|--------------------------------------------------------------------------|------------------------|------------|-------------------------------------------------------------|------------------------------------------------------------------------------|
| 10 <sup>th</sup> Grade                                                   | 2008                   | 49 %       | CBSE                                                        | Govt.Senior Secondary<br>School,Kavaratti                                    |
| 12 <sup>th</sup> Grade                                                   | 2010                   | 52 %       | Higher Secondary<br>Education                               | Govt.Senior Secondary<br>School,Agatti                                       |
| Bachelor of Science<br>(Operation Theater<br>&Aneasthesia<br>Technology) | 2012-2015<br>(3 Years) | 59 %       | The Tamil Nadu<br>Dr.M.G.R Medical<br>University<br>Chennai | Apollo Institution of<br>Hospital Management<br>&Allied<br>Sciences.(AIHMAS) |

#### Reg. No: 801211401

This is to certify that Mr/Ms <u>Althaf Hussain. P.P</u> a bonafide student of our Institution has undergone the BSC – Operation Theatre & Anaesthesia Technology, UG Degree Course from <u>17<sup>th</sup> August 2012</u> to <u>25<sup>th</sup> September 2015</u>. He / She has completed the above course conducted by The Tamilnadu Dr. MGR Medical University in Apollo Institute of Hospital Management and Allied Sciences, Chennai, Tamil Nadu, India.