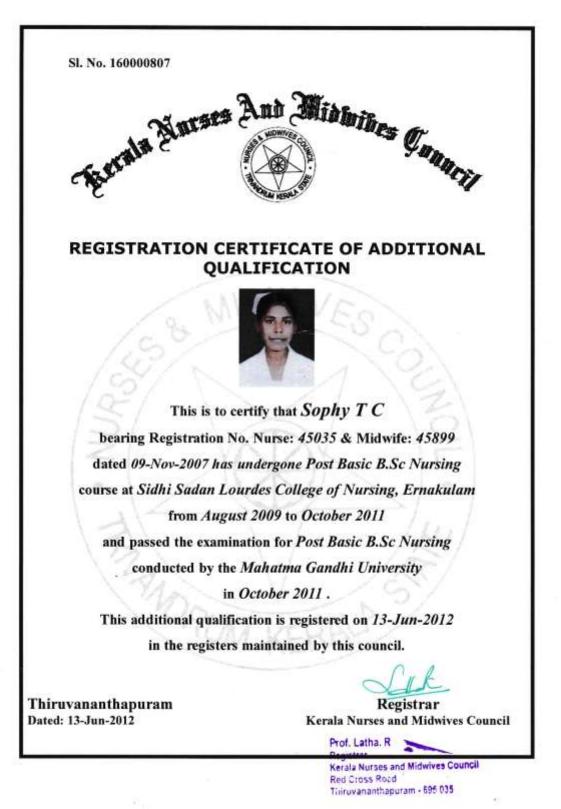

### **Status with Nursing and Midwifery Authority**

Kerala Nurses and Midwives Council Registration Number: Nurse-45035&Midwife-45899 Date of Registration: 13/01/2012

SI. Nº 41103 Book No. 1595 The Revala Nurses And Midwiwes Touncil REGISTRATION CERTIFICATE Sophy. T.C. having taken a course of training at .out of MinSing, Kadapa\_\_\_\_\_\_ from Sep 2003 This is to certify that . Annis School 81 Aug' 200.5 has passed the examination for General Nursing Solven ment to Andhlapigclest of conducted by the Aug' 2005 and is admitted to the Register maintained under the in provisions of the Nurses and Midwives Act 1953, as amended as a registered Nurse 26 under section\_\_\_ 45035 The number assigned to her in the Register is November Th 2007 Dated the 9day of 8 Thiruvananthapuram, Dated 9-11-2007 REGISTRAR ANAHTHAPUP

Book No. 1597 SI. Nº 41153 The Revala Nurses And Midwiwes Townei] REGISTRATION CERTIFICATE Sophy. Ti This is to certify that having taken a course of training at MMSmg, RadaDa 81 School Annis 0/0 OD 2005 from 2006 chia has passed the examination for Midwifery to Andhe apladesh af conducted by the and is admitted to the Register maintained under the provisions of the and Midwives Nurses Act 1953, as amended as a registered. Midwife under 2(d) section\_ \$589.9 The number assigned to her my the Register is Dated the 9 1% November 2007 KERALA 6 day of 9 Thiruvananthapuram, POVANANTHAPUR Dated 9:11:2007 REGISTRAR