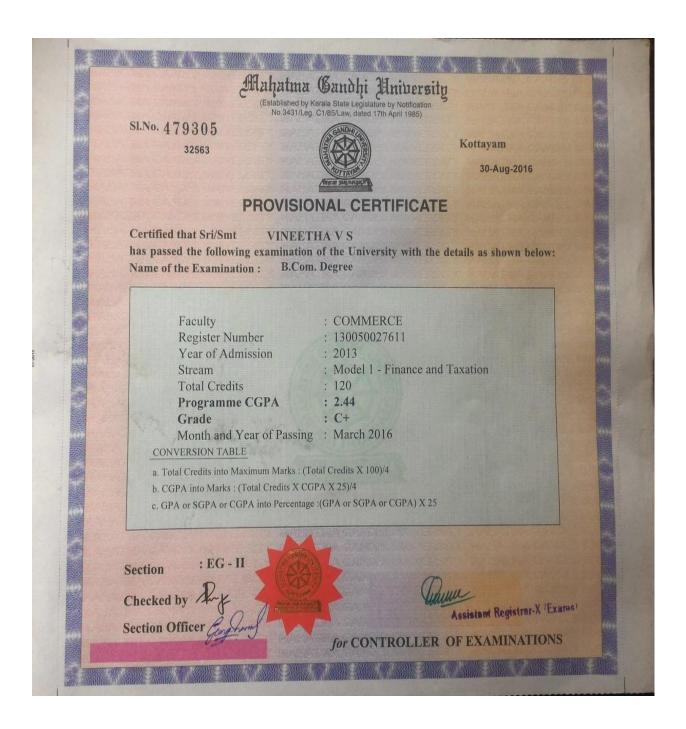

## **ACADEMIC QUALIFICATION**

| Examinations<br>Passed                               | University/<br>Examination Body                  | Percentage<br>(%) | Year of Passing |
|------------------------------------------------------|--------------------------------------------------|-------------------|-----------------|
| Master of Human<br>Resource<br>Management<br>(MHRM)  | Mahatma Gandhi<br>University Kottayam,<br>Kerala |                   | 2016-2018       |
| BCOM<br>Finance & Taxation                           | Mahatma Gandhi<br>University<br>Kottayam, Kerala | 64%               | 2013-2016       |
| Higher Secondary<br>Education<br>(Plus Two)          | STATE                                            | 74%               | 2011            |
| Secondary School<br>Education<br>(10 <sup>th</sup> ) | STATE                                            | 83%               | 2009            |