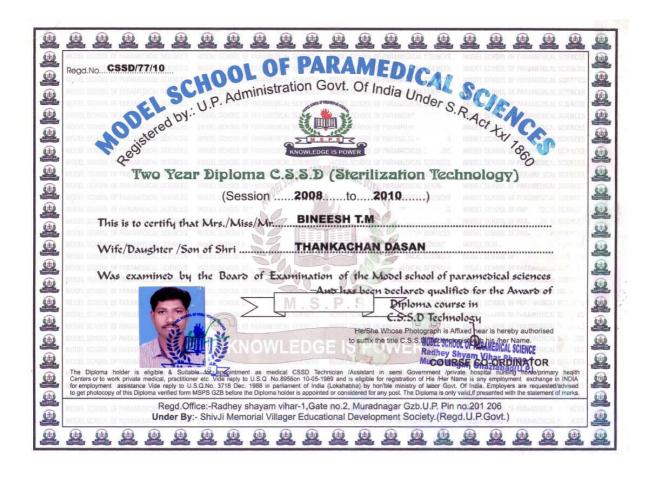

Regd No. CSSD/77/10

OF PARAMEDICAL SCHOOL OF PARAMEDICAL SCHOOL OF India Under S.R. Act 4/260 (No. 1974)

Regd No. CSSD/77/10

SCHOOL OF PARAMEDICAL SCHOOL OF India Under S.R. Act 4/260 (No. 1974)

Regd No. CSSD/77/10

SCHOOL OF PARAMEDICAL SCHOOL OF India Under S.R. Act 4/260 (No. 1974)

Regd No. CSSD/77/10

SCHOOL OF PARAMEDICAL SCHOOL OF India Under S.R. Act 4/260 (No. 1974)

Regd No. CSSD/77/10

SCHOOL OF PARAMEDICAL SCHOOL OF India Under S.R. Act 4/260 (No. 1974)

Regd No. CSSD/77/10

SCHOOL OF PARAMEDICAL SCHOOL OF India Under S.R. Act 4/260 (No. 1974)

Regd No. CSSD/77/10

SCHOOL OF PARAMEDICAL SCHOOL OF India Under S.R. Act 4/260 (No. 1974)

Regd No. CSSD/77/10

Regd No. CSSD/77/10

SCHOOL OF PARAMEDICAL SCHOOL OF India Under S.R. Act 4/260 (No. 1974)

Regd No. CSSD/77/10

Regd No. CSSD/ Regd No. CSSD/77/10

Two Year Diploma In

# S.S.D (Sterilization Technolog

FINAL STATEMENT OF MARKS

(Session 2008 to 2010 )

Obtained by Miss./Mrs./Mr. BINEESH T. M

Wife/ daughter/ Son of Shri......THANKACHAN.DASAN ...

| PAPER                         | RECTIF THE STREET HATE SHEET SUBJECT IN A LOCAL OF THE AMERICAN PROPERTY.                                                                                                                                                                                                                                                                                                                                                                                                                                                                                                                                                                                                                                                                                                                                                                                                                                                                                                                                                                                                                                                                                                                                                                                                                                                                                                                                                                                                                                                                                                                                                                                                                                                                                                                                                                                                                                                                                                                                                                                                                                                      | MARKERUMURA | MARKS |         |  |  |
|-------------------------------|--------------------------------------------------------------------------------------------------------------------------------------------------------------------------------------------------------------------------------------------------------------------------------------------------------------------------------------------------------------------------------------------------------------------------------------------------------------------------------------------------------------------------------------------------------------------------------------------------------------------------------------------------------------------------------------------------------------------------------------------------------------------------------------------------------------------------------------------------------------------------------------------------------------------------------------------------------------------------------------------------------------------------------------------------------------------------------------------------------------------------------------------------------------------------------------------------------------------------------------------------------------------------------------------------------------------------------------------------------------------------------------------------------------------------------------------------------------------------------------------------------------------------------------------------------------------------------------------------------------------------------------------------------------------------------------------------------------------------------------------------------------------------------------------------------------------------------------------------------------------------------------------------------------------------------------------------------------------------------------------------------------------------------------------------------------------------------------------------------------------------------|-------------|-------|---------|--|--|
| PAPER                         | the district which has been supplied to the property of the state of t | MAXIMUM     | PASS  | OBTAINE |  |  |
| 0081.90M<br>ma <b>1</b> .enun | ANATOMY & PHYSIOLOGY                                                                                                                                                                                                                                                                                                                                                                                                                                                                                                                                                                                                                                                                                                                                                                                                                                                                                                                                                                                                                                                                                                                                                                                                                                                                                                                                                                                                                                                                                                                                                                                                                                                                                                                                                                                                                                                                                                                                                                                                                                                                                                           | 100         | 50    | 64      |  |  |
| 2.                            | SURGICAL INSTRUMENTS & SURGICAL PROCEDURES                                                                                                                                                                                                                                                                                                                                                                                                                                                                                                                                                                                                                                                                                                                                                                                                                                                                                                                                                                                                                                                                                                                                                                                                                                                                                                                                                                                                                                                                                                                                                                                                                                                                                                                                                                                                                                                                                                                                                                                                                                                                                     | 100         | 50    | 65      |  |  |
| 3.                            | CSSD MONITORING                                                                                                                                                                                                                                                                                                                                                                                                                                                                                                                                                                                                                                                                                                                                                                                                                                                                                                                                                                                                                                                                                                                                                                                                                                                                                                                                                                                                                                                                                                                                                                                                                                                                                                                                                                                                                                                                                                                                                                                                                                                                                                                | 100         | 50    | 62      |  |  |
| 4.                            | MANAGEMENT & CARE OF CSSD                                                                                                                                                                                                                                                                                                                                                                                                                                                                                                                                                                                                                                                                                                                                                                                                                                                                                                                                                                                                                                                                                                                                                                                                                                                                                                                                                                                                                                                                                                                                                                                                                                                                                                                                                                                                                                                                                                                                                                                                                                                                                                      | 100         | 50    | 60      |  |  |
| 5.                            | NURSING CARE                                                                                                                                                                                                                                                                                                                                                                                                                                                                                                                                                                                                                                                                                                                                                                                                                                                                                                                                                                                                                                                                                                                                                                                                                                                                                                                                                                                                                                                                                                                                                                                                                                                                                                                                                                                                                                                                                                                                                                                                                                                                                                                   | 100         | 50    | 65      |  |  |
| 6.                            | STERILIZATION TECHNIQUES                                                                                                                                                                                                                                                                                                                                                                                                                                                                                                                                                                                                                                                                                                                                                                                                                                                                                                                                                                                                                                                                                                                                                                                                                                                                                                                                                                                                                                                                                                                                                                                                                                                                                                                                                                                                                                                                                                                                                                                                                                                                                                       | 100         | 50    | 68      |  |  |
| DOG SOM                       | THEORETICAL TOTAL (A)                                                                                                                                                                                                                                                                                                                                                                                                                                                                                                                                                                                                                                                                                                                                                                                                                                                                                                                                                                                                                                                                                                                                                                                                                                                                                                                                                                                                                                                                                                                                                                                                                                                                                                                                                                                                                                                                                                                                                                                                                                                                                                          | 600         | 300   | 384     |  |  |
| 10012 3014<br>10012 3014      | VIVA VOICE- : General Knowledge Test (To be based on subject)                                                                                                                                                                                                                                                                                                                                                                                                                                                                                                                                                                                                                                                                                                                                                                                                                                                                                                                                                                                                                                                                                                                                                                                                                                                                                                                                                                                                                                                                                                                                                                                                                                                                                                                                                                                                                                                                                                                                                                                                                                                                  | 100         | 50    | 65      |  |  |
| 2.                            | VIVA VOICE- : Oral Rractical Examination (By board of Examination of the MSPS)                                                                                                                                                                                                                                                                                                                                                                                                                                                                                                                                                                                                                                                                                                                                                                                                                                                                                                                                                                                                                                                                                                                                                                                                                                                                                                                                                                                                                                                                                                                                                                                                                                                                                                                                                                                                                                                                                                                                                                                                                                                 | 200         | 100   | 120     |  |  |
| 3.                            | Internal Assessment (Based on Test /character/behavior on the training)                                                                                                                                                                                                                                                                                                                                                                                                                                                                                                                                                                                                                                                                                                                                                                                                                                                                                                                                                                                                                                                                                                                                                                                                                                                                                                                                                                                                                                                                                                                                                                                                                                                                                                                                                                                                                                                                                                                                                                                                                                                        | 100         | 50    | 68      |  |  |
|                               | PRACTICAL TOTAL (B)                                                                                                                                                                                                                                                                                                                                                                                                                                                                                                                                                                                                                                                                                                                                                                                                                                                                                                                                                                                                                                                                                                                                                                                                                                                                                                                                                                                                                                                                                                                                                                                                                                                                                                                                                                                                                                                                                                                                                                                                                                                                                                            | 400         | 200   | 253     |  |  |
|                               | GRAND TOTAL (A+B)                                                                                                                                                                                                                                                                                                                                                                                                                                                                                                                                                                                                                                                                                                                                                                                                                                                                                                                                                                                                                                                                                                                                                                                                                                                                                                                                                                                                                                                                                                                                                                                                                                                                                                                                                                                                                                                                                                                                                                                                                                                                                                              | 1000        | 500   | 637     |  |  |