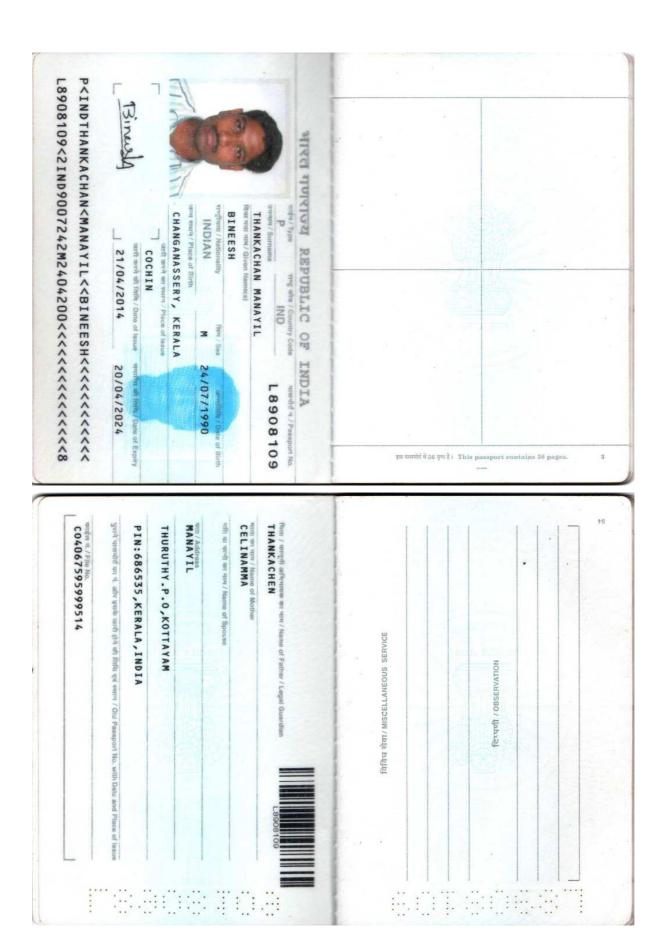

## **BINEESH T.M**

**MANAYIL** 

**THURUTHY P.O** 

CHANGANACHERRY

**KOTTAYAM - 686 535** 

PHONE: 85470 94509, 81130 89450

E-mail: bineesht33@gmail.com

Skype ID: 9746390754 PASSPORT NO: L 8908109

Name of father : Thankachan Dasan

Date of Birth : 24<sup>th</sup> July 1990

Gender : Male

Marital Status : Married

Religion : Hindu

Nationality : Indian

Languages Known : English, Malayalam & Hindi